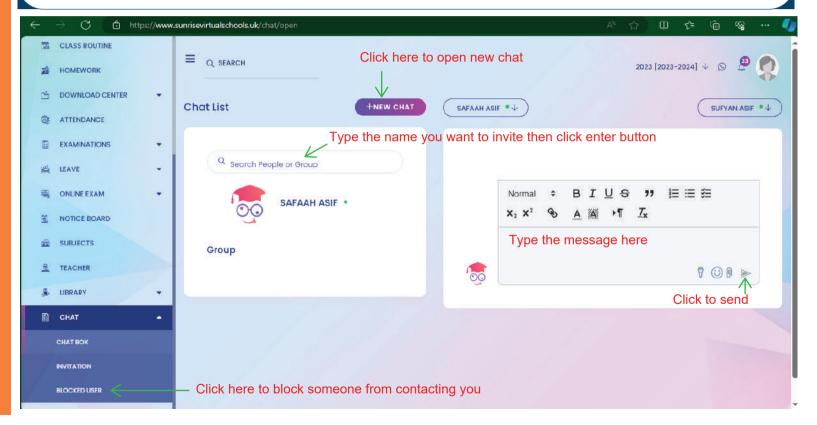

### 15 Chat Board

You will able to chat with fellow students and teachers and parents under chat board as shown below.

You will have to send an invitation to the person you want to chat with first and they have to accept. Students have to employ decorum, respect and mutual courtesy in private messaging. You can always block and report a user at your own volition and without any explanation. While messaging, you have an option to:

Record messages

Market Strach documents

Use memes and smiley faces

Note, a history of your chats will be maintained on our portal, even if you delete on your end and maybe used as evidence in the event of a complaint.

| ÷ | → C (ð )        | https://www. | sunrisevirtualschools.uk/chat/users/blocked | A 🟠 다 🗲 🔂 🍣 … 🊺          |
|---|-----------------|--------------|---------------------------------------------|--------------------------|
|   | CLASS ROUTINE   |              |                                             |                          |
| ń | HOMEWORK        |              |                                             | 2023 [2023-2024] 🗸 🔉 🗳 🎑 |
| Ċ | DOWNLOAD CENTER | •            | Blocked User                                |                          |
| 0 |                 |              |                                             |                          |
| G |                 |              | People                                      |                          |
|   | LEAVE           | •            | No Found User!                              |                          |
|   |                 | •            |                                             |                          |
| 1 |                 |              |                                             |                          |
|   | SUBJECTS        |              |                                             |                          |
|   | LIBRARY         | 1            |                                             |                          |
|   |                 |              |                                             |                          |
|   | CHAT BOX        | 08           |                                             |                          |
|   | INVITATION      |              |                                             |                          |
| 1 | BLOCKED USER    |              |                                             |                          |
|   |                 |              |                                             |                          |