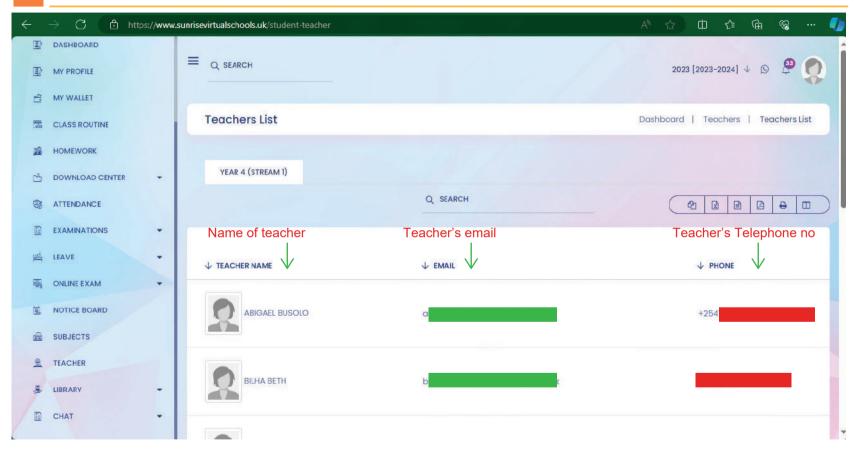

### 12 Subject List

This consists the subject list;

View your subject teachers here

| ÷  | $\rightarrow$ C $\bigcirc$ h | nttps://www | v.sunrisevirtualschools.uk/student-subject |          | A                | 🖒 በ 🕼 🕀 🗞 … 🪺            |
|----|------------------------------|-------------|--------------------------------------------|----------|------------------|--------------------------|
| Ð  | DASHBOARD                    |             |                                            |          |                  | 2023 [2023-2024] 🗸 🕞 🖉 🎑 |
| 四間 | MY WALLET                    |             | Subject                                    |          |                  | Dashboard   Subject      |
| ú  | HOMEWORK                     |             |                                            |          |                  | Notes these options      |
| Ċ  | DOWNLOAD CENTER              | •           | YEAR 4 (STREAM 1)                          |          |                  |                          |
| -  | ATTENDANCE                   |             |                                            | Q SEARCH |                  |                          |
| B  | EXAMINATIONS                 | •           |                                            |          |                  |                          |
| 幽  | LEAVE                        | •           | ↓ SUBJECT                                  |          | ↓ TEACHER        | ↓ SUBJECT TYPE           |
| 調  | ONLINE EXAM                  | •           | ASSEMBLY                                   |          | ABIGAEL BUSOLO   | Theory                   |
| 14 | NOTICE BOARD                 |             |                                            |          |                  |                          |
| 2  | SUBJECTS                     |             | CLUBS                                      |          | EVERLYNE LUBUTSE | Theory                   |
| 9  | TEACHER                      |             |                                            |          |                  |                          |
| A  | LIBRARY                      | -           | COMPUTING                                  |          | Richard Mutinda  | Theory                   |
|    | СНАТ                         | •           | D.E.A.R PROGRAM                            |          | ESTHER NYAMBURA  | Theory                   |

### Teachers

#### This consists the list of teachers;