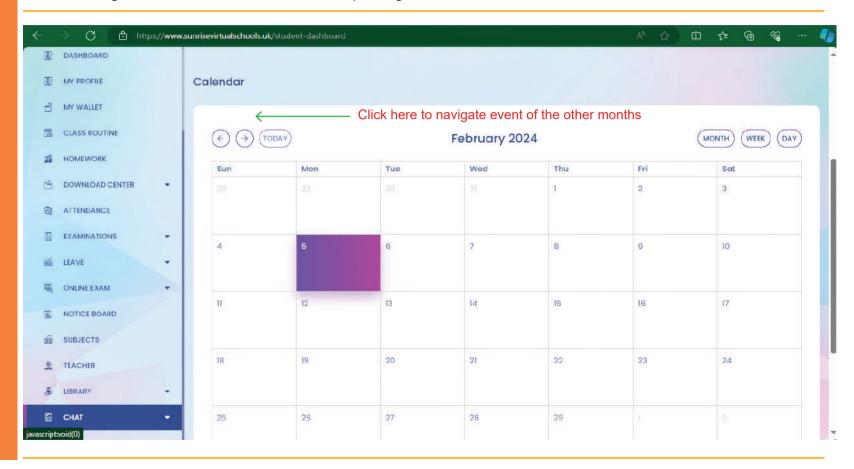

### 3 Calendar

Calendar enable you to view all the term dates with important scheduled events. You can navigate the calendar to view events for the upcoming month as shown below;