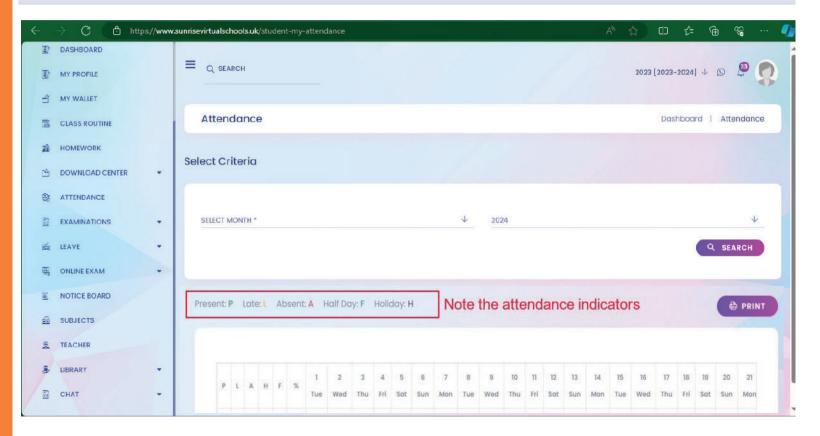

### **10** Attendance

Under ATTENDANCE, you will be able to:

- View your automatically generated attendance report
- Your parent will receive SMS notification incase you are late to join class

- Your parent will also get a copy of this report
- If you have a genuine reason as to why you will not able to attend class, you will be required to liaise with your parent/guardian and apply leave of absence.
- Remedial classes are available to students who have applied leave of absence