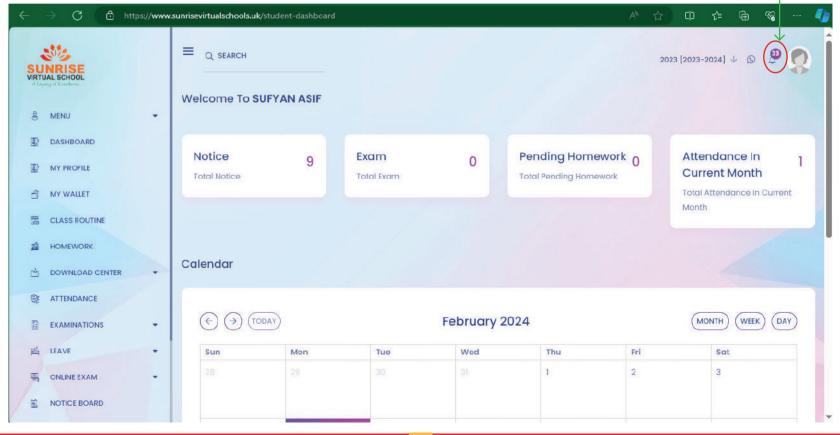

### 2 Dashboard

On the dashboard, you get to see all the fields that are critical for your study, such as;

- Notices
- **& Exams**
- Pending homework

#### Attendance report

A menu bar with various fields on the left

#### Click here to reveal notifications