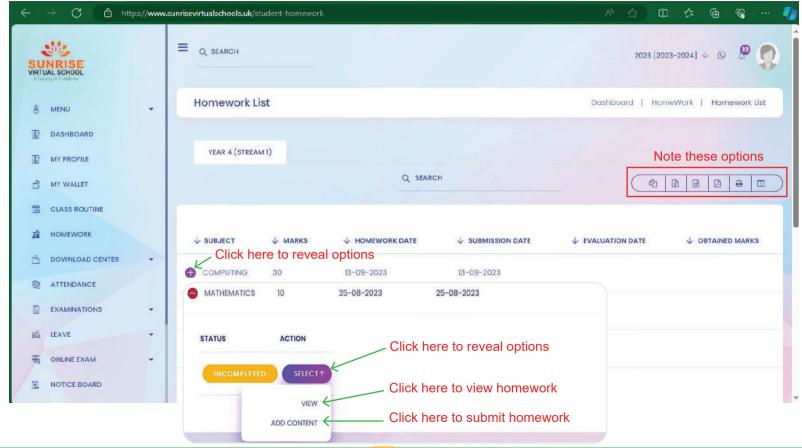

### 9 Homework

| 312 - | View homework list | Download the homework         |
|-------|--------------------|-------------------------------|
|       | Due date           | Upload the completed homework |

#### Please Note:

Parents will also get a copy of your homework report indicating time timeframe of submission.