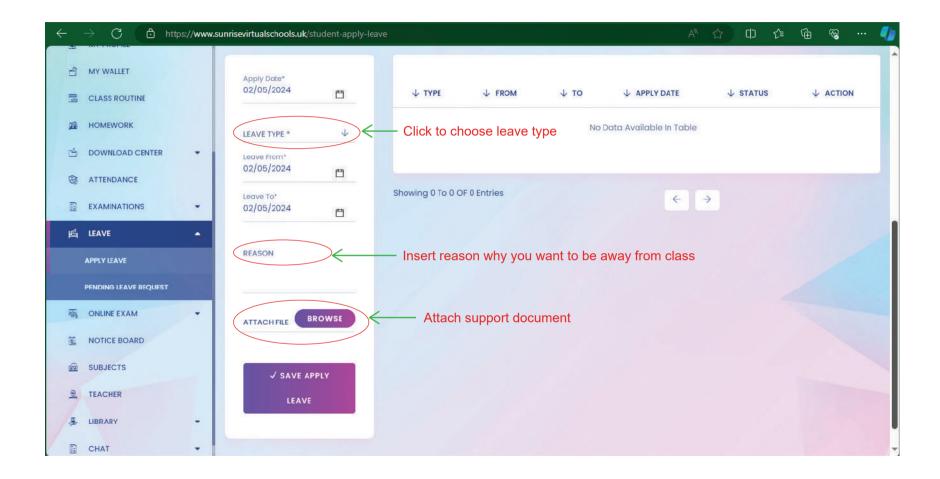

| 11          | Leave of Ab                          | sence from Class                             |              |               |                  |                                   |                                    |                                |
|-------------|--------------------------------------|----------------------------------------------|--------------|---------------|------------------|-----------------------------------|------------------------------------|--------------------------------|
|             | Under LEAVE, you wi                  | l be able to:                                |              |               |                  |                                   |                                    |                                |
|             | Apply for a leave                    |                                              | :4h          | 1916          |                  |                                   | sence from clas<br>I to study away | ss is approved,<br>from class. |
|             | from the paren                       | vill not be approved unless w<br>t.          | ith approval | 202           |                  | l classes may<br>to lost class ti | be arranged wi<br>me.              | th the teacher                 |
| ÷           | ightarrow $ m C$ $ m c$ https://www. | sunrisevirtualschools.uk/student-apply-leave |              |               |                  | AN                                | ☆ 巾 全                              | û 🗞 … 🌗                        |
| 1<br>E      | MY WALLET                            |                                              |              |               |                  |                                   | 2023 [2023-2024] 🔱                 | ۔<br>۹ ۹ ۹ ۹                   |
| ú           | HOMEWORK                             | Apply Leave                                  |              |               |                  | Do                                | shboard   Student                  |                                |
| ප්<br>ම     | ATTENDANCE                           | My Remaining Leaves                          |              |               |                  |                                   |                                    |                                |
| E<br>ظ      |                                      | ↓ TYPE ↓ REMAINING DA                        | YS           | ↓ EXTRA TAKEN |                  | ↓ LEAVE TAKEN                     | ↓ LEAVE                            | DAYS                           |
|             | APPLY LEAVE                          | Click to apply                               |              | No Data Ava   | ailable In Table |                                   |                                    | 1                              |
|             | ONLINE EXAM                          | Add Apply Leave Le                           | eave List    |               | Q SEARCH         |                                   |                                    |                                |
| 1<br>1<br>1 |                                      | Apply Date*<br>02/05/2024                    | ↓ TYPE ↓     | FROM          | ⊎ то             |                                   | ↓ STATUS                           | ↓ ACTION                       |
| A.          |                                      | LEAVE TYPE * ↓                               | STILLE V     | nom           |                  | ta Available In Table             | W STRIUS                           | - ACTION                       |