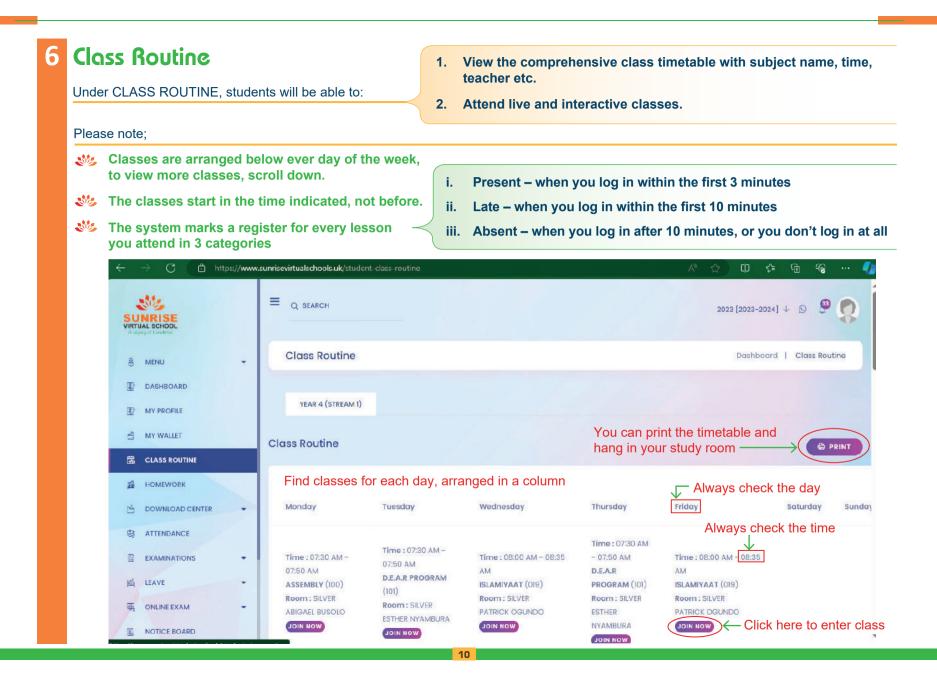

## Introduction

Sunrise Virtual School is a virtual school that offers British Internation curriculum. A real school, away from the physical class. The culture, the philosophy, the community, and the learning experience is excellent, intuitive, and global. We leverage on the access to internet and wide penetration of smart gadgets to give parent alternative mean of giving their children world class approved education to their convenience

We are a leading virtual school with thousands of students already registered with us from over 20 countries. We offer our learners comprehensive and timely syllabus coverage, depth in delivery of concepts though fun, live and interactive virtual classes delivered by best talent qualified and registered teachers. We offer parents guaranteed student output on the pillars of quality, affordability, and convenience.

Our students take 5-8 lessons a day, five days a week three semesters a year, in strict adherence to the British Internation curriculum.